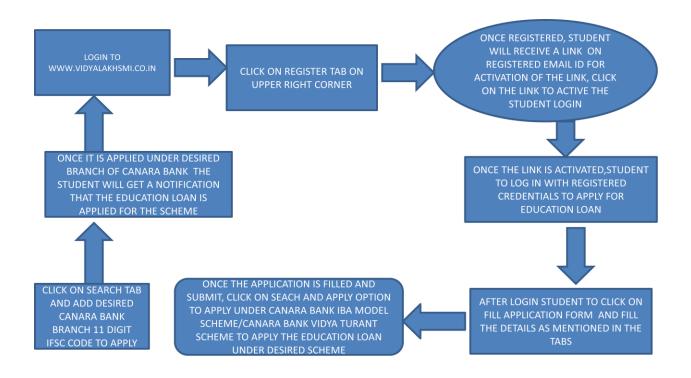

Below mentioned is the flowchart to apply education loan under Vidya Lakshmi Portal.